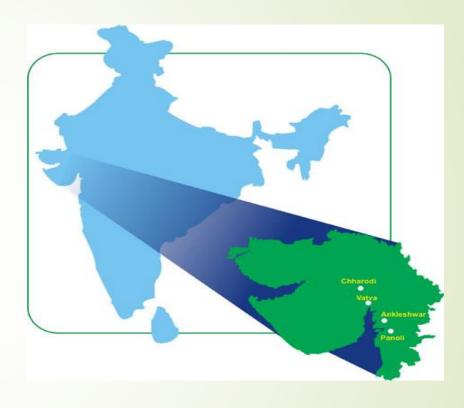

#### INTRODUCTION OF CHUKAN BUTSU EXIM (INDIA) PRIVATE LIMITED

- Incorporated under Indian Companies Act 2013 (Revised)
- Year of Inception 2014
- Registered office at Ankleshwar The Industrial Hub of Gujarat State (INDIA)
- Surrounded by more than 1200 industries, consisting of Chemicals, Dyes & Intermediates, Agrochemicals, API's & Pharmaceuticals, Ink and Paints, Engineering, Textiles, Plastics, Rubber And Packaging Etc.

## **ABOUT ANKLESHWAR**

- Located in Bharuch District of Gujarat State (INDIA).
- Surrounded and Well Connected with Dahej SEZ, Panoli, and Jhaghadia Industrial Estates.
- The region contribute over 35% of the Total Exports of the Gujarat State.
- Comes under the World's Largest Infrastructure Projects i.e. Delhi-Mumbai Industrial Corridor Project.

Continued.....

**CBL** 

- Many Indian and Multi-National Company has chosen Ankleshwar due to:
  - Strategic nature of the location
  - Best Infrastructure
  - Sound Government Norms
- Close proximity to National Highway No. 8 and Delhi-Mumbai Railway Line (ICD).
- Well connected with Airports:
  - -Domestic: Vadodara & Surat
  - -International: Ahmedabad & Mumbai
- Well connected with Ports: Nhava Sheva, Dahej and Hazira.